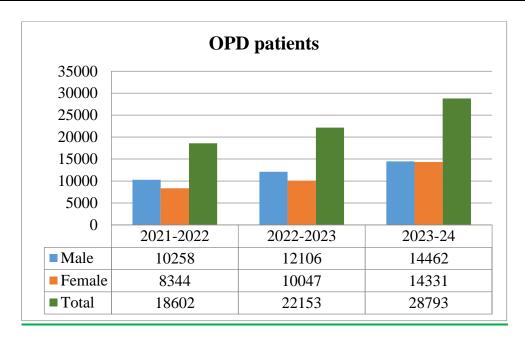

#### • Total patients treated during the year 2023-24

**OPD:** The Institute has Out Patient Door (OPD), In Patient Door (IPD) and Panchakarma facilities. OPD of the Institute is running daily from 9:00 AM-1:00 PM and 2:00 PM-4:00 PM on all working days. Ayurvedic medicines are dispensed at free of cost to all patients as per need along with consultation. During the year 2023-24, total 37790 (20379 males and 17411 females) patients were examined and treated at OPD level.

| OPD           | Male  | Female | Total |
|---------------|-------|--------|-------|
| General OPD   | 13765 | 13789  | 27554 |
| Geriatric OPD | 5917  | 3080   | 8997  |
| Pediatric OPD | 697   | 542    | 1239  |
| Total         | 20379 | 17411  | 37790 |

During the last three years the number of patients and facilities shows steep increase.

**IPD:** The Institute is having 20 bedded IPD facility, out of which 10 beds are allotted to each male and female wards. During the year 23-24, total 260 patients (106 males & 154 females) were admitted and treated in the IPD of the Institute.